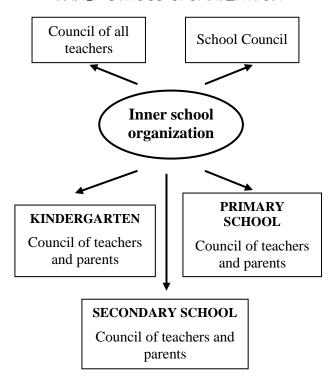

#### INNER SCHOOL ORGANIZATION

A refectory commettee supervises the lunch service.